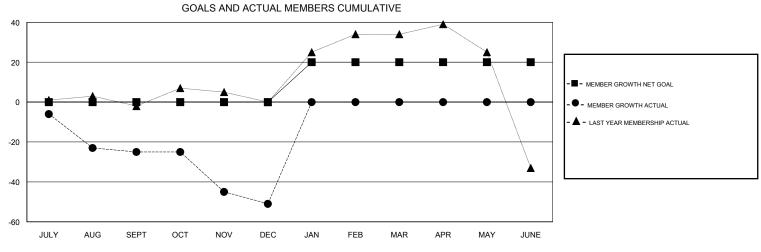

JAN/FEB/MAR

APR/MAY/JUNE

## District 20 K2

Results as of: 12/31/2018

0

0

JAN/FEB/MAR

APR/MAY/JUNE

20

0

0

0

0

0

0

0

1

0