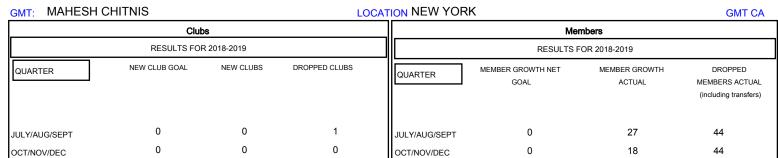

## District 20 K2

Results as of: 12/31/2018

0

0

JAN/FEB/MAR

APR/MAY/JUNE

20

0

0

0

0

0

0

0

1

0